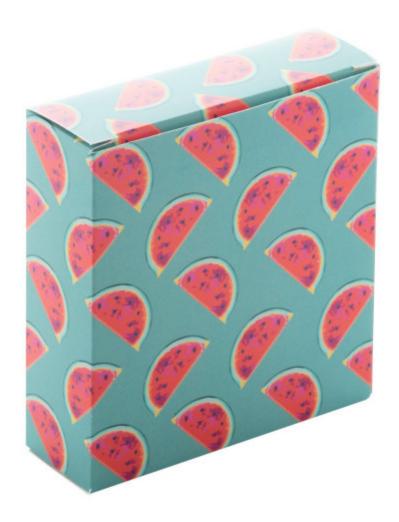

# **CREABOX PB-114 CUSTOM BOX**

### **Basic informations**

Material 1: Paper

Material 1 weight: 300 g/m2

Size: 105×100×32 mm

Box type: Reverse tuck end box

Color: White

## Specification

Custom made, full colour printed paperboard box. MOQ: 50 pcs. If the custom box is purchased without the matching product, it will be delivered flat-packed (requiring assembly). Available for the following item(s): AP721402-01.